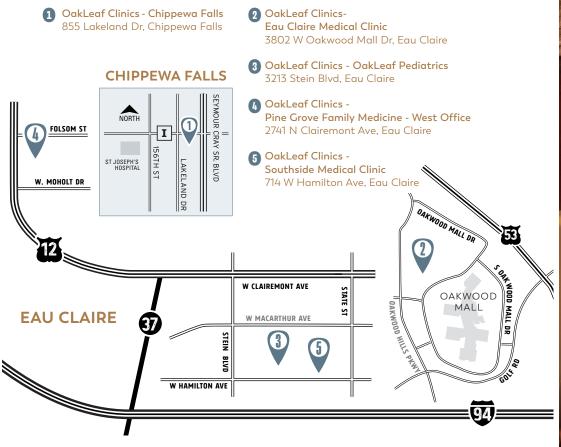

### **DakLeaf Direct** Close to Home. Care You Can Trust.

OakLeaf Direct offers a variety of locations in both Eau Claire and Chippewa Falls to meet your needs.

Find your path to better primary care today – partner with OakLeaf Direct!

### Personalized Primary Care in the Chippewa Valley

Primary Care the way Primary Care was intended to be...personal, close to home, and flexible – designed for busy lifestyles.

OAKLEAFCLINICS.COM/OAKLEAFDIRECT